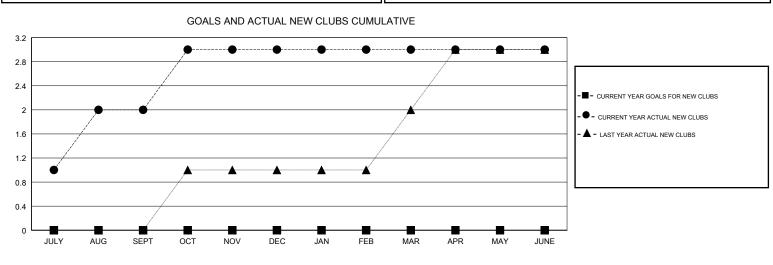

## GMT: ANIL TULSYAN

| GMT: ANIL TULSYAN |               |             | LOCATION INDIA |                                  |                           |                         | GMT CA                                             |
|-------------------|---------------|-------------|----------------|----------------------------------|---------------------------|-------------------------|----------------------------------------------------|
|                   | Club          | )S          |                | Members<br>RESULTS FOR 2017-2018 |                           |                         |                                                    |
|                   | RESULTS FOR   | R 2017-2018 |                |                                  |                           |                         |                                                    |
| QUARTER           | NEW CLUB GOAL | NEW CLUBS   | DROPPED CLUBS  | QUARTER                          | MEMBER GROWTH NET<br>GOAL | MEMBER GROWTH<br>ACTUAL | DROPPED<br>MEMBERS ACTUAL<br>(including transfers) |
| JULY/AUG/SEPT     | 0             | 2           | 1              | JULY/AUG/SEPT                    | 0                         | 128                     | 72                                                 |
| OCT/NOV/DEC       | 0             | 1           | 0              | OCT/NOV/DEC                      | 0                         | 54                      | 16                                                 |
| JAN/FEB/MAR       | 0             | 0           | 0              | JAN/FEB/MAR                      | 0                         | 43                      | 12                                                 |
| APR/MAY/JUNE      | 0             | 0           | 0              | APR/MAY/JUNE                     | 0                         | 305                     | 130                                                |