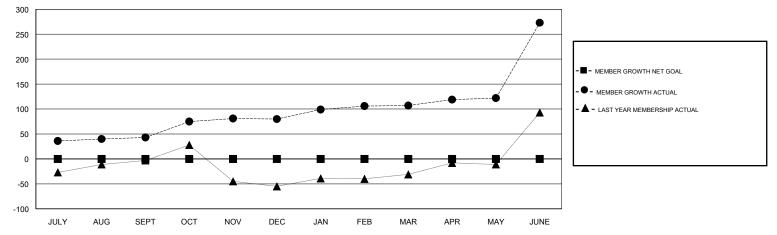

## GMT: ANIL TULSYAN

| GMT: ANIL TULSYAN |               |             | LOCATION INDIA |                                  |                           |                         | GMT CA                                             |
|-------------------|---------------|-------------|----------------|----------------------------------|---------------------------|-------------------------|----------------------------------------------------|
|                   | Club          | )S          |                | Members<br>RESULTS FOR 2017-2018 |                           |                         |                                                    |
|                   | RESULTS FOR   | R 2017-2018 |                |                                  |                           |                         |                                                    |
| QUARTER           | NEW CLUB GOAL | NEW CLUBS   | DROPPED CLUBS  | QUARTER                          | MEMBER GROWTH NET<br>GOAL | MEMBER GROWTH<br>ACTUAL | DROPPED<br>MEMBERS ACTUAL<br>(including transfers) |
| JULY/AUG/SEPT     | 0             | 2           | 1              | JULY/AUG/SEPT                    | 0                         | 128                     | 72                                                 |
| OCT/NOV/DEC       | 0             | 1           | 0              | OCT/NOV/DEC                      | 0                         | 54                      | 16                                                 |
| JAN/FEB/MAR       | 0             | 0           | 0              | JAN/FEB/MAR                      | 0                         | 43                      | 12                                                 |
| APR/MAY/JUNE      | 0             | 0           | 0              | APR/MAY/JUNE                     | 0                         | 305                     | 130                                                |